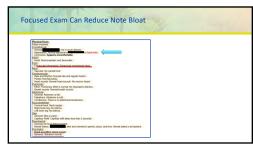

## Key Documentation Elements

- Differential diagnosis demonstrate complexity of care
- Pertinent comorbidities that may affect care
- Management information from a non-patient source
- History obtained from a source other than the patient (family/EMS)
   Review of external records (outpatient notes, inpatient notes, old studies)
   Discussions of management with other physician, QHP, or Appropriate Source (hospitalist, consultants)
- Independent interpretations of studies
- Diagnostic tests considered but not performed
- Prescription medications considered but not prescribed · Consideration of admission/de-escalation of care
- Social determinants of health