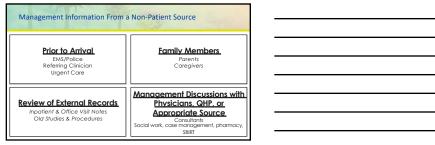

## Key Documentation Elements

- Differential diagnosis demonstrate complexity of care
- Pertinent comorbidities that may affect care
- Management information from a non-patient source
- History obtained from a source other than the patient (family/EMS)
   Review of external records (outpatient notes, inpatient notes, old studies)
   Discussions of management with other physician, QHP, or Appropriate Source (hospitalist, consultants)
- Independent interpretations of studies
- Diagnostic tests considered but not performed
- Prescription medications considered but not prescribed · Consideration of admission/de-escalation of care
- Social determinants of health