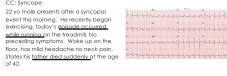

## Clinically Relevant History

- · CC: Syncope
- 22 yo male presents after a syncopal event this morning. He recently began exercising, today's episade occurred while running on the treadmill. No preceding symptoms. Woke up on the floor, has mild headache no neck pain.