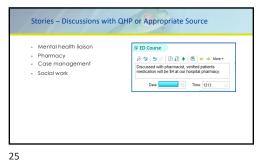

## Key Documentation Elements

- Differential diagnosis demonstrate complexity of care
- Pertinent comorbidities that may affect care
- Management information from a non-patient source
- History obtained from a source other than the patient (family/EMS)
   Review of external records (outpatient notes, inpatient notes, old studies)
   Discussions of management with other physician, QHP, or Appropriate Source (hospitalist, consultants)
- Independent interpretations of studies
- Diagnostic tests considered but not performed
- Prescription medications considered but not prescribed · Consideration of admission/de-escalation of care
- Social determinants of health