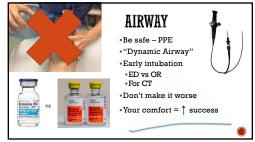

## TW: INTENSE AND GRAPHIC MEDICAL PHOTOGRAPHY

 $\bigcirc$ 







## **OBJECTIVES**

4

Stats and definitions
Zones/Anatomy
Management
 ·Respiratory
 ·Vascular
 ·Nervous
 ·Digestive/GI











































| _ |  |  |  |
|---|--|--|--|
|   |  |  |  |
| - |  |  |  |
| - |  |  |  |
| - |  |  |  |
| - |  |  |  |
| - |  |  |  |
| _ |  |  |  |







## CIRCULATION: HEMORRHAGE CONTROL

• DO NOT PROBE the injury • Direct external pressure • Balloon tamponade • Resuscitate with blood products • BP goals - DCR • Pre-trauma therapeutic AC reversal





| SIGNS OF VASCULAR AND AERODIGESTIVE<br>INJURY |                                 |  |  |
|-----------------------------------------------|---------------------------------|--|--|
| Hard Signs                                    | Soft Signs                      |  |  |
| Airway Compromise                             | Hemoptysis                      |  |  |
| Expanding or Pulsatile Hematoma               | Oropharyngeal Blood             |