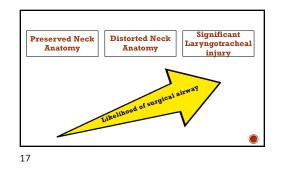

## CIRCULATION: HEMORRHAGE CONTROL

• DO NOT PROBE the injury • Direct external pressure • Balloon tamponade • Resuscitate with blood products • BP goals - DCR • Pre-trauma therapeutic AC reversal

| SIGNS OF VASCULAR AND AERODIGESTIVE<br>INJURY |                                 |  |  |
|-----------------------------------------------|---------------------------------|--|--|
| Hard Signs                                    | Soft Signs                      |  |  |
| Airway Compromise                             | Hemoptysis                      |  |  |
| Expanding or Pulsatile Hematoma               | Oropharyngeal Blood             |  |  |
| Active, Brisk Bleeding                        | Dyspnea                         |  |  |
| Hemorrhagic Shock                             | Dysphagia                       |  |  |
| Hematemesis                                   | Dysphonia                       |  |  |
| Neurologic Deficit                            | Nonexpanding Hematoma           |  |  |
| Massive Subcutaneous Emphysema                | Chest Tube Air Leak             |  |  |
| Air Bubbling Through Wound                    | Subcutaneous or Mediastinal Air |  |  |
| <u> </u>                                      | Vascular Bruit or Thrill        |  |  |
|                                               | Crepitus                        |  |  |
|                                               | Rebel EM                        |  |  |