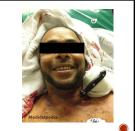

## CIRCULATION: HEMORRHAGE CONTROL

• DO NOT PROBE the injury • Direct external pressure • Balloon tamponade • Resuscitate with blood products • BP goals - DCR • Pre-trauma therapeutic AC reversal

| SIGNS OF VASCULAR AND AERODIGESTIVE<br>INJURY |                                 |  |  |
|-----------------------------------------------|---------------------------------|--|--|
| Hard Signs                                    | Soft Signs                      |  |  |
| Airway Compromise                             | Hemoptysis                      |  |  |
| Expanding or Pulsatile Hematoma               | Oropharyngeal Blood             |  |  |
| Active, Brisk Bleeding                        | Dyspnea                         |  |  |
| Hemorrhagic Shock                             | Dysphagia                       |  |  |
| Hematemesis                                   | Dysphonia                       |  |  |
| Neurologic Deficit                            | Nonexpanding Hematoma           |  |  |
| Massive Subcutaneous Emphysema                | Chest Tube Air Leak             |  |  |
| Air Bubbling Through Wound                    | Subcutaneous or Mediastinal Air |  |  |
| <u> </u>                                      | Vascular Bruit or Thrill        |  |  |
|                                               | Crepitus                        |  |  |
|                                               | Rebel EM                        |  |  |