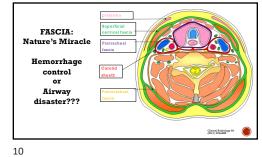

## CIRCULATION: HEMORRHAGE CONTROL

• DO NOT PROBE the injury • Direct external pressure • Balloon tamponade • Resuscitate with blood products • BP goals - DCR • Pre-trauma therapeutic AC reversal

| SIGNS OF VASCULAR AND AERODIGESTIVE<br>INJURY |                                 |  |  |
|-----------------------------------------------|---------------------------------|--|--|
| Hard Signs                                    | Soft Signs                      |  |  |
| Airway Compromise                             | Hemoptysis                      |  |  |
| Expanding or Pulsatile Hematoma               | Oropharyngeal Blood             |  |  |
| Active, Brisk Bleeding                        | Dyspnea                         |  |  |
| Hemorrhagic Shock                             | Dysphagia                       |  |  |
| Hematemesis                                   | Dysphonia                       |  |  |
| Neurologic Deficit                            | Nonexpanding Hematoma           |  |  |
| Massive Subcutaneous Emphysema                | Chest Tube Air Leak             |  |  |
| Air Bubbling Through Wound                    | Subcutaneous or Mediastinal Air |  |  |
| <u> </u>                                      | Vascular Bruit or Thrill        |  |  |
|                                               | Crepitus                        |  |  |
|                                               | Rebel EM                        |  |  |