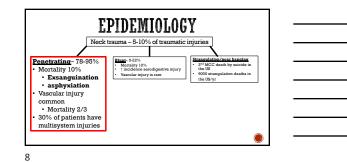

## TW: INTENSE AND GRAPHIC MEDICAL PHOTOGRAPHY

 $\bigcirc$ 







## **OBJECTIVES**

4

Stats and definitions
Zones/Anatomy
Management
 ·Respiratory
 ·Vascular
 ·Nervous
 ·Digestive/GI











































| _ |  |  |  |
|---|--|--|--|
|   |  |  |  |
| - |  |  |  |
| - |  |  |  |
| - |  |  |  |
| - |  |  |  |
| - |  |  |  |
| _ |  |  |  |







## CIRCULATION: HEMORRHAGE CONTROL

• DO NOT PROBE the injury • Direct external pressure • Balloon tamponade • Resuscitate with blood products • BP goals - DCR • Pre-trauma therapeutic AC reversal





| SIGNS OF VASCULAR AND AERODIGESTIVE<br>INJURY |                                 |  |  |
|-----------------------------------------------|---------------------------------|--|--|
| Hard Signs                                    | Soft Signs                      |  |  |
| Airway Compromise                             | Hemoptysis                      |  |  |
| Expanding or Pulsatile Hematoma               | Oropharyngea