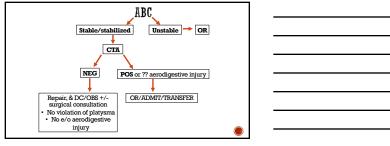

## CIRCULATION: HEMORRHAGE CONTROL

• DO NOT PROBE the injury • Direct external pressure • Balloon tamponade • Resuscitate with blood products • BP goals - DCR • Pre-trauma therapeutic AC reversal

| SIGNS OF VASCULAR AND AERODIGESTIVE<br>INJURY |                                 |  |  |
|-----------------------------------------------|---------------------------------|--|--|
| Hard Signs                                    | Soft Signs                      |  |  |
| Airway Compromise                             | Hemoptysis                      |  |  |
| Expanding or Pulsatile Hematoma               | Oropharyngeal Blood             |  |  |
| Active, Brisk Bleeding                        | Dyspnea                         |  |  |
| Hemorrhagic Shock                             | Dysphagia                       |  |  |
| Hematemesis                                   | Dysphonia                       |  |  |
| Neurologic Deficit                            | Nonexpanding Hematoma           |  |  |
| Massive Subcutaneous Emphysema                | Chest Tube Air Leak             |  |  |
| Air Bubbling Through Wound                    | Subcutaneous or Mediastinal Air |  |  |
| <u> </u>                                      | Vascular Bruit or Thrill        |  |  |
|                                               | Crepitus                        |  |  |
|                                               | Rebel EM                        |  |  |