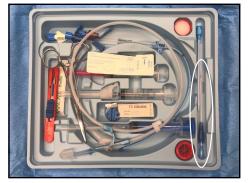

| 35                                           | 29                   |  |
| 18G Prox Port Triple Lumen   | 30                                           | 34                   |  |

Midline Catheters

4/25/23

| i.e.     | _ |
|----------|---|
|          |   |
|          |   |
|          |   |
|          |   |
|          |   |
|          |   |
|          |   |
| 22       |   |
|          |   |
|          |   |
|          |   |
| <u> </u> |   |
|          |   |
|          |   |
|          |   |
|          |   |
|          |   |
|          |   |
| <u> </u> |   |
| <u> </u> |   |
|          |   |
| 23       |   |
|          |   |
|          |   |
|          |   |
|          |   |
|          |   |
|          |   |
|          |   |
|          |   |
| E-Z IJ   |   |







4/25/23







| Gauge   Approximate Flaw Rate to Tile Gravity (ml./min)     NG   250     NG   50     Cordis   130     NG   186   100     NG   180   180     NG   180     NG   180     NG   180   180        | 4<br>7<br>8<br>10 |
|-----------------------------------------------------------------------------------------------------------------------------------------------------------------------------------------------------------------------------------------------------------------------------------------------------------------------------------------------------------------------------------------------------------------------------------------------------------------------------------------------------------------------------------------------------------------------------------------------------