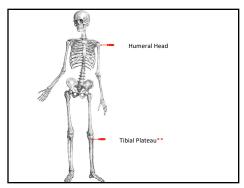

| Better Alternatives |  |
|---------------------|--|
| 13                  |  |
| Intraosseous Lines  |  |
| 14                  |  |
| 15                  |  |

4/25/23

16

|       | low Rate                | s in IV/IO A                                 | ccess                |
|-------|-------------------------|----------------------------------------------|----------------------|
|       | Gauge                   | Approximate Flow Rate to<br>Gravity (mL/min) | Time to Infuse (min) |
|       | 14G                     | 250                                          | 4                    |
|       | 16G                     | 150                                          | 7                    |
|       | Cordis                  | 130                                          | 8                    |
|       | IRG                     | 100                                          | Ю                    |
|       | 15G Humeral IO          | 80                                           | 13                   |
| I6G D | istal Port Triple Lumen | 70                                           | 15                   |
|       | 15G Tibial IO           | 70                                           | 15                   |
|       | 200                     | 60                                           | 17                   |
|       | 22G                     | 35                                           | 29                   |
| 18G F | Prox Port Triple Lumen  | 30                                           | 34                   |
|       | REBI                    | PMID: 2058 377: 20 5                         |                      |