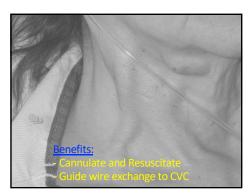

Before Placing a CVC

When am I placing this line?

Why am I placing this line?

10

11

| Flow Rates in IV/IO Access   |                                              |               |
|------------------------------|----------------------------------------------|---------------|
| Gauge                        | Approximate Flow Rate to<br>Gravity (mL/min) | Time to Infus |
| 14G                          | 250                                          | ц             |
| I6G                          | 150                                          | 7             |
| Cordis                       | 130                                          | 8             |
| I8G                          | 100                                          | 10            |
| ISG Humeral IO               | 80                                           | 13            |
| 16G Distal Port Triple Lumen | 70                                           | 15            |
| ISG Tibial IO                | 70                                           | 15            |
| 20G                          | 60                                           |               |
| 22G                          | 35                                           | 29            |
| I8G Prox Port Triple Lumen   | 30                                           | 34            |
| REBEL REVIEW                 | , PMID: 2058 377: 20                         |               |

| Why | Central | Lines? |
|-----|---------|--------|
|-----|---------|--------|

Consider Other Options

When am I placing this line?

Why am I placing this line?