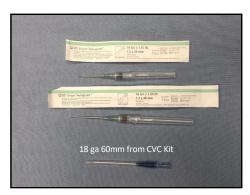

| Better Alternatives |  |
|---------------------|--|
| 13                  |  |
| Intraosseous Lines  |  |
| 14                  |  |
| 15                  |  |

4/25/23

16

|       | low Rate                | s in IV/IO A                                 | ccess                |
|-------|-------------------------|----------------------------------------------|----------------------|
|       | Gauge                   | Approximate Flow Rate to<br>Gravity (mL/min) | Time to Infuse (min) |
|       | 14G                     | 250                                          | 4                    |
|       | 16G                     | 150                                          | 7                    |
|       | Cordis                  | 130                                          | 8                    |
|       | IRG                     | 100                                          | Ю                    |
|       | 15G Humeral IO          | 80                                           | 13                   |
| I6G D | istal Port Triple Lumen | 70                                           | 15                   |
|       | 15G Tibial IO           | 70                                           | 15                   |
|       | 200                     | 60                                           | 17                   |
|       | 22G                     | 35                                           | 29                   |
| 18G F | Prox Port Triple Lumen  | 30                                           | 34                   |
|       | REBI                    | PMID: 2058 377: 20 5                         |                      |