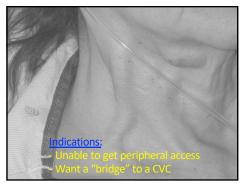

Before Placing a CVC

When am I placing this line?

Why am I placing this line?

10

11

| Flow Rates in IV/IO Access   |                                              |               |
|------------------------------|----------------------------------------------|---------------|
| Gauge                        | Approximate Flow Rate to<br>Gravity (mL/min) | Time to Infus |
| 14G                          | 250                                          | ц             |
| I6G                          | 150                                          | 7             |
| Cordis                       | 130                                          | 8             |
| I8G                          | 100                                          | 10            |
| ISG Humeral IO               | 80                                           | 13            |
| 16G Distal Port Triple Lumen | 70                                           | 15            |
| ISG Tibial IO                | 70                                           | 15            |
| 20G                          | 60                                           |               |
| 22G                          | 35                                           | 29            |
| I8G Prox Port Triple Lumen   | 30                                           | 34            |
| REBEL REVIEW                 | , PMID: 2058 377: 20                         |               |

| Why | Central | Lines? |
|-----|---------|--------|
|-----|---------|--------|

Consider Other Options

When am I placing this line?

Why am I placing this line?